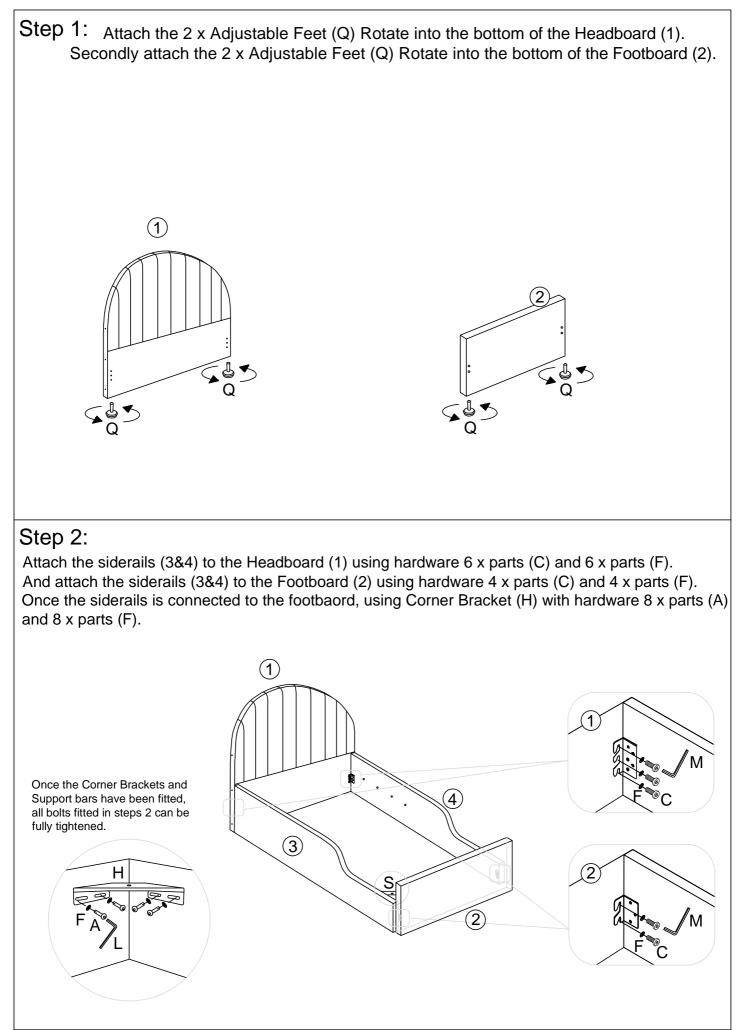

#### PAST LIST

|      | BOX 1             |     | BOX 2 |                  |     |
|------|-------------------|-----|-------|------------------|-----|
| PART | DESCRIPTION       | QTY | PART  | DESCRIPTION      | QTY |
| 1    | Headboard         | 1   | 3     | Siderail Left    | 1   |
| 2    | Footboard         | 1   | 4     | Siderail Right   | 1   |
| 1a   | Left Wing         | 1   | 6     | Gas Lift         | 2   |
| 1b   | Right Wing        | 1   | 7     | Cylinder         | 2   |
| 13   | Wooden Slats      | 26  | 8     | Base Front Bar   | 1   |
| 14   | Velcro Base Sheet | 1   | 9     | Base Back Bar    | 1   |
|      |                   |     | 10    | Base Side Bar    | 2   |
|      |                   |     | 11    | Mattress Support | 2   |
|      |                   |     | 12    | Across Bar       | 1   |
|      |                   |     | 15    | Base Centre Bar  | 1   |
|      |                   |     | 16    | Support Leg      | 2   |
|      |                   |     |       | Hardware Box     | 1   |
|      |                   |     |       |                  |     |

#### HARDWARE LIST (found in Box 2)

| PART | DIAGRAM                                 | DESCRIPTION                              | QTY |
|------|-----------------------------------------|------------------------------------------|-----|
| A    | (1))))))))))))))))))))))))))))))))))))) | ¼ x 15mm Bolt                            | 16  |
| В    |                                         | ¼ x 20mm Bolt                            | 14  |
| С    |                                         | <sup>5</sup> ∕ <sub>16</sub> x 25mm Bolt | 10  |
| D    |                                         | <sup>5</sup> ∕ <sub>16</sub> x 45mm Bolt | 14  |
| E    |                                         | <sup>5</sup> ∕ <sub>16</sub> x 50mm Bolt | 3   |
| F    | Ø                                       | M8 Washer                                | 68  |
| G    |                                         | 5/16 Zinc Nut                            | 11  |
| н    |                                         | Corner Bracket                           | 2   |
| I    | R                                       | Base Lift Strap                          | 1   |
| J    |                                         | Plastic End Cap                          | 26  |
| К    |                                         | Plastic Centre Cap                       | 13  |
| L    |                                         | M6 Allen Key                             | 1   |
| М    |                                         | M8 Allen Key                             | 1   |
| N    | 25                                      | <sup>5</sup> ∕ <sub>16</sub> Spanner     | 1   |
| Р    |                                         | 100 x 25mm EVA Pad                       | 4   |
| Q    |                                         | Adjustable Feet                          | 4   |