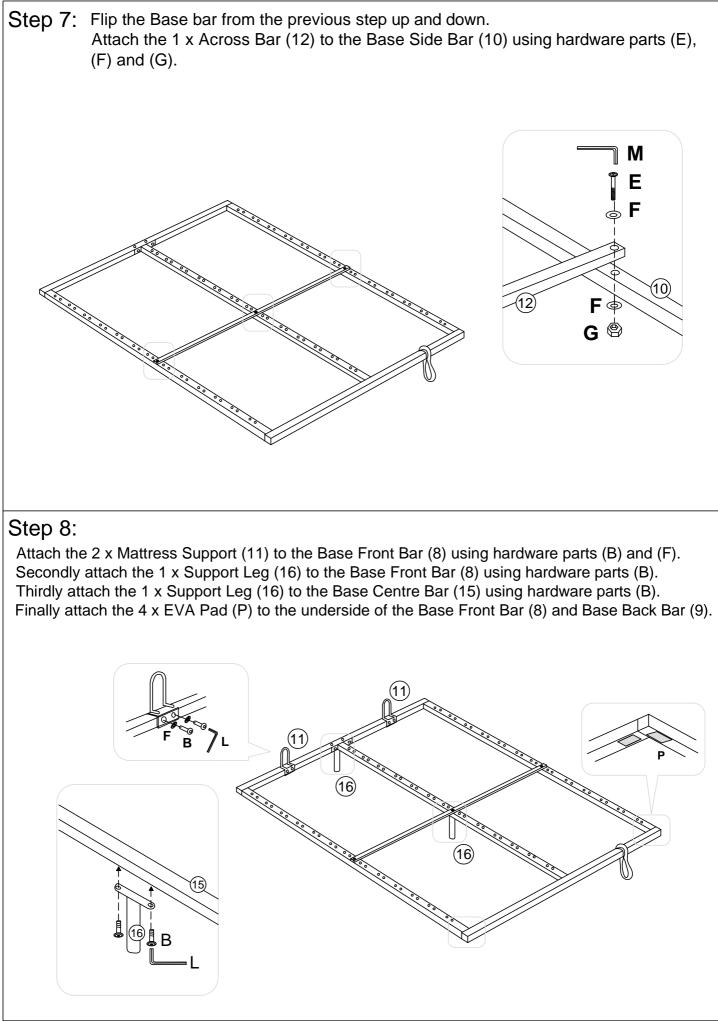

#### PAST LIST

|      | BOX 1             |     | BOX 2 |                  |     |
|------|-------------------|-----|-------|------------------|-----|
| PART | DESCRIPTION       | QTY | PART  | DESCRIPTION      | QTY |
| 1    | Headboard         | 1   | 3     | Siderail Left    | 1   |
| 2    | Footboard         | 1   | 4     | Siderail Right   | 1   |
| 1a   | Left Wing         | 1   | 6     | Gas Lift         | 2   |
| 1b   | Right Wing        | 1   | 7     | Cylinder         | 2   |
| 13   | Wooden Slats      | 26  | 8     | Base Front Bar   | 1   |
| 14   | Velcro Base Sheet | 1   | 9     | Base Back Bar    | 1   |
|      |                   |     | 10    | Base Side Bar    | 2   |
|      |                   |     | 11    | Mattress Support | 2   |
|      |                   |     | 12    | Across Bar       | 1   |
|      |                   |     | 15    | Base Centre Bar  | 1   |
|      |                   |     | 16    | Support Leg      | 2   |
|      |                   |     |       | Hardware Box     | 1   |
|      |                   |     |       |                  |     |

#### HARDWARE LIST (found in Box 2)

| PART | DIAGRAM                                 | DESCRIPTION                              | QTY |
|------|-----------------------------------------|------------------------------------------|-----|
| A    | (1))))))))))))))))))))))))))))))))))))) | ¼ x 15mm Bolt                            | 16  |
| В    |                                         | ¼ x 20mm Bolt                            | 14  |
| С    |                                         | <sup>5</sup> ∕ <sub>16</sub> x 25mm Bolt | 10  |
| D    |                                         | <sup>5</sup> ∕ <sub>16</sub> x 45mm Bolt | 14  |
| E    |                                         | <sup>5</sup> ∕ <sub>16</sub> x 50mm Bolt | 3   |
| F    | Ø                                       | M8 Washer                                | 68  |
| G    |                                         | 5/16 Zinc Nut                            | 11  |
| н    |                                         | Corner Bracket                           | 2   |
| I    | R                                       | Base Lift Strap                          | 1   |
| J    |                                         | Plastic End Cap                          | 26  |
| К    |                                         | Plastic Centre Cap                       | 13  |
| L    |                                         | M6 Allen Key                             | 1   |
| М    |                                         | M8 Allen Key                             | 1   |
| N    | 25                                      | <sup>5</sup> ∕ <sub>16</sub> Spanner     | 1   |
| Р    |                                         | 100 x 25mm EVA Pad                       | 4   |
| Q    |                                         | Adjustable Feet                          | 4   |