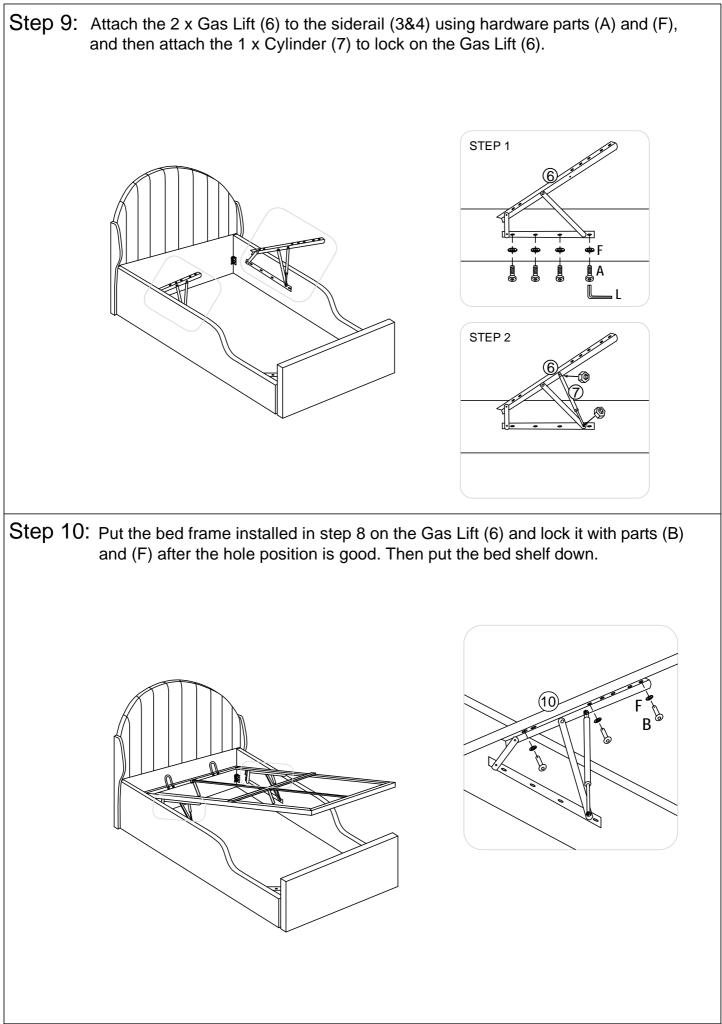

#### PAST LIST

|      | BOX 1             |     | BOX 2 |                  |     |
|------|-------------------|-----|-------|------------------|-----|
| PART | DESCRIPTION       | QTY | PART  | DESCRIPTION      | QTY |
| 1    | Headboard         | 1   | 3     | Siderail Left    | 1   |
| 2    | Footboard         | 1   | 4     | Siderail Right   | 1   |
| 1a   | Left Wing         | 1   | 6     | Gas Lift         | 2   |
| 1b   | Right Wing        | 1   | 7     | Cylinder         | 2   |
| 13   | Wooden Slats      | 26  | 8     | Base Front Bar   | 1   |
| 14   | Velcro Base Sheet | 1   | 9     | Base Back Bar    | 1   |
|      |                   |     | 10    | Base Side Bar    | 2   |
|      |                   |     | 11    | Mattress Support | 2   |
|      |                   |     | 12    | Across Bar       | 1   |
|      |                   |     | 15    | Base Centre Bar  | 1   |
|      |                   |     | 16    | Support Leg      | 2   |
|      |                   |     |       | Hardware Box     | 1   |
|      |                   |     |       |                  |     |

#### HARDWARE LIST (found in Box 2)

| PART | DIAGRAM                                 | DESCRIPTION                              | QTY |
|------|-----------------------------------------|------------------------------------------|-----|
| A    | (1))))))))))))))))))))))))))))))))))))) | ¼ x 15mm Bolt                            | 16  |
| В    |                                         | ¼ x 20mm Bolt                            | 14  |
| С    |                                         | <sup>5</sup> ∕ <sub>16</sub> x 25mm Bolt | 10  |
| D    |                                         | <sup>5</sup> ∕ <sub>16</sub> x 45mm Bolt | 14  |
| E    |                                         | <sup>5</sup> ∕ <sub>16</sub> x 50mm Bolt | 3   |
| F    | Ø                                       | M8 Washer                                | 68  |
| G    |                                         | 5/16 Zinc Nut                            | 11  |
| н    |                                         | Corner Bracket                           | 2   |
| I    | R                                       | Base Lift Strap                          | 1   |
| J    |                                         | Plastic End Cap                          | 26  |
| К    |                                         | Plastic Centre Cap                       | 13  |
| L    |                                         | M6 Allen Key                             | 1   |
| М    |                                         | M8 Allen Key                             | 1   |
| N    | 25                                      | <sup>5</sup> ∕ <sub>16</sub> Spanner     | 1   |
| Р    |                                         | 100 x 25mm EVA Pad                       | 4   |
| Q    |                                         | Adjustable Feet                          | 4   |