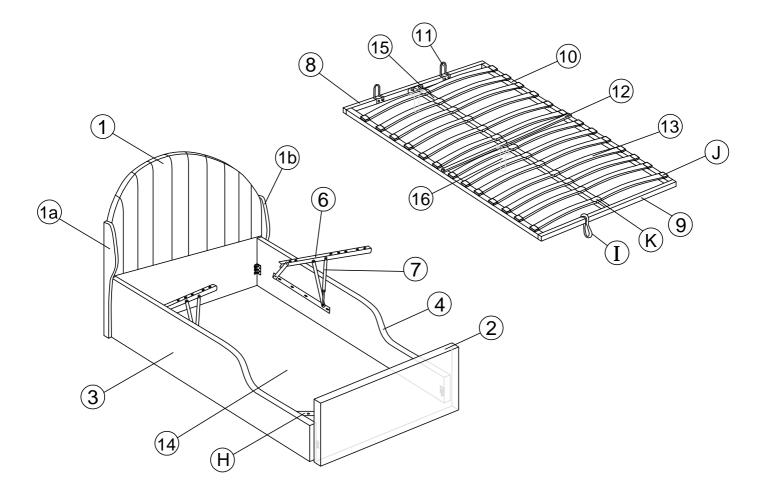

#### PAST LIST

|      | BOX 1             |     | BOX 2 |                  |     |
|------|-------------------|-----|-------|------------------|-----|
| PART | DESCRIPTION       | QTY | PART  | DESCRIPTION      | QTY |
| 1    | Headboard         | 1   | 3     | Siderail Left    | 1   |
| 2    | Footboard         | 1   | 4     | Siderail Right   | 1   |
| 1a   | Left Wing         | 1   | 6     | Gas Lift         | 2   |
| 1b   | Right Wing        | 1   | 7     | Cylinder         | 2   |
| 13   | Wooden Slats      | 26  | 8     | Base Front Bar   | 1   |
| 14   | Velcro Base Sheet | 1   | 9     | Base Back Bar    | 1   |
|      |                   |     | 10    | Base Side Bar    | 2   |
|      |                   |     | 11    | Mattress Support | 2   |
|      |                   |     | 12    | Across Bar       | 1   |
|      |                   |     | 15    | Base Centre Bar  | 1   |
|      |                   |     | 16    | Support Leg      | 2   |
|      |                   |     |       | Hardware Box     | 1   |
|      |                   |     |       |                  |     |

#### HARDWARE LIST (found in Box 2)

| PART | DIAGRAM                                 | DESCRIPTION                              | QTY |
|------|-----------------------------------------|------------------------------------------|-----|
| A    | (1))))))))))))))))))))))))))))))))))))) | ¼ x 15mm Bolt                            | 16  |
| В    |                                         | ¼ x 20mm Bolt                            | 14  |
| С    |                                         | <sup>5</sup> ∕ <sub>16</sub> x 25mm Bolt | 10  |
| D    |                                         | <sup>5</sup> ∕ <sub>16</sub> x 45mm Bolt | 14  |
| E    |                                         | <sup>5</sup> ∕ <sub>16</sub> x 50mm Bolt | 3   |
| F    | Ø                                       | M8 Washer                                | 68  |
| G    |                                         | 5/16 Zinc Nut                            | 11  |
| н    |                                         | Corner Bracket                           | 2   |
| I    | R                                       | Base Lift Strap                          | 1   |
| J    |                                         | Plastic End Cap                          | 26  |
| К    |                                         | Plastic Centre Cap                       | 13  |
| L    |                                         | M6 Allen Key                             | 1   |
| М    |                                         | M8 Allen Key                             | 1   |
| N    | 25                                      | <sup>5</sup> ∕ <sub>16</sub> Spanner     | 1   |
| Р    |                                         | 100 x 25mm EVA Pad                       | 4   |
| Q    |                                         | Adjustable Feet                          | 4   |