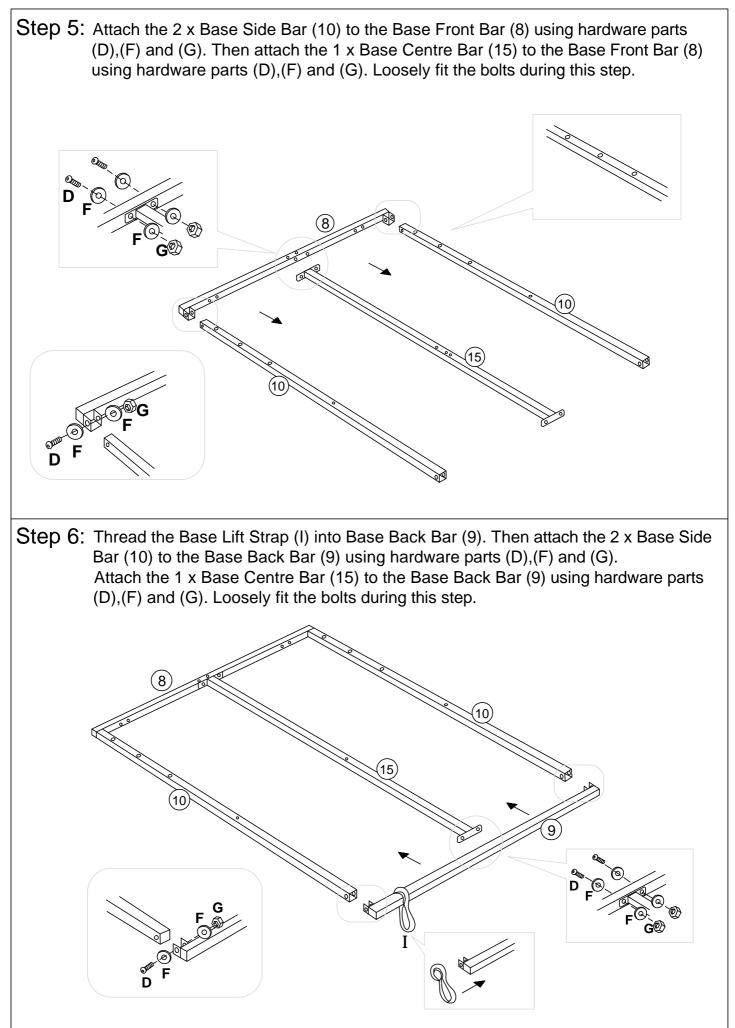

#### PAST LIST

|      | BOX 1             |     | BOX 2 |                  |     |
|------|-------------------|-----|-------|------------------|-----|
| PART | DESCRIPTION       | QTY | PART  | DESCRIPTION      | QTY |
| 1    | Headboard         | 1   | 3     | Siderail Left    | 1   |
| 2    | Footboard         | 1   | 4     | Siderail Right   | 1   |
| 1a   | Left Wing         | 1   | 6     | Gas Lift         | 2   |
| 1b   | Right Wing        | 1   | 7     | Cylinder         | 2   |
| 13   | Wooden Slats      | 26  | 8     | Base Front Bar   | 1   |
| 14   | Velcro Base Sheet | 1   | 9     | Base Back Bar    | 1   |
|      |                   |     | 10    | Base Side Bar    | 2   |
|      |                   |     | 11    | Mattress Support | 2   |
|      |                   |     | 12    | Across Bar       | 1   |
|      |                   |     | 15    | Base Centre Bar  | 1   |
|      |                   |     | 16    | Support Leg      | 2   |
|      |                   |     |       | Hardware Box     | 1   |
|      |                   |     |       |                  |     |

#### HARDWARE LIST (found in Box 2)

| PART | DIAGRAM                                 | DESCRIPTION                              | QTY |
|------|-----------------------------------------|------------------------------------------|-----|
| A    | (1))))))))))))))))))))))))))))))))))))) | ¼ x 15mm Bolt                            | 16  |
| В    |                                         | ¼ x 20mm Bolt                            | 14  |
| С    |                                         | <sup>5</sup> ∕ <sub>16</sub> x 25mm Bolt | 10  |
| D    |                                         | <sup>5</sup> ∕ <sub>16</sub> x 45mm Bolt | 14  |
| E    |                                         | <sup>5</sup> ∕ <sub>16</sub> x 50mm Bolt | 3   |
| F    | Ø                                       | M8 Washer                                | 68  |
| G    |                                         | 5/16 Zinc Nut                            | 11  |
| н    |                                         | Corner Bracket                           | 2   |
| I    | R                                       | Base Lift Strap                          | 1   |
| J    |                                         | Plastic End Cap                          | 26  |
| К    |                                         | Plastic Centre Cap                       | 13  |
| L    |                                         | M6 Allen Key                             | 1   |
| М    |                                         | M8 Allen Key                             | 1   |
| N    | 25                                      | <sup>5</sup> ∕ <sub>16</sub> Spanner     | 1   |
| Р    |                                         | 100 x 25mm EVA Pad                       | 4   |
| Q    |                                         | Adjustable Feet                          | 4   |