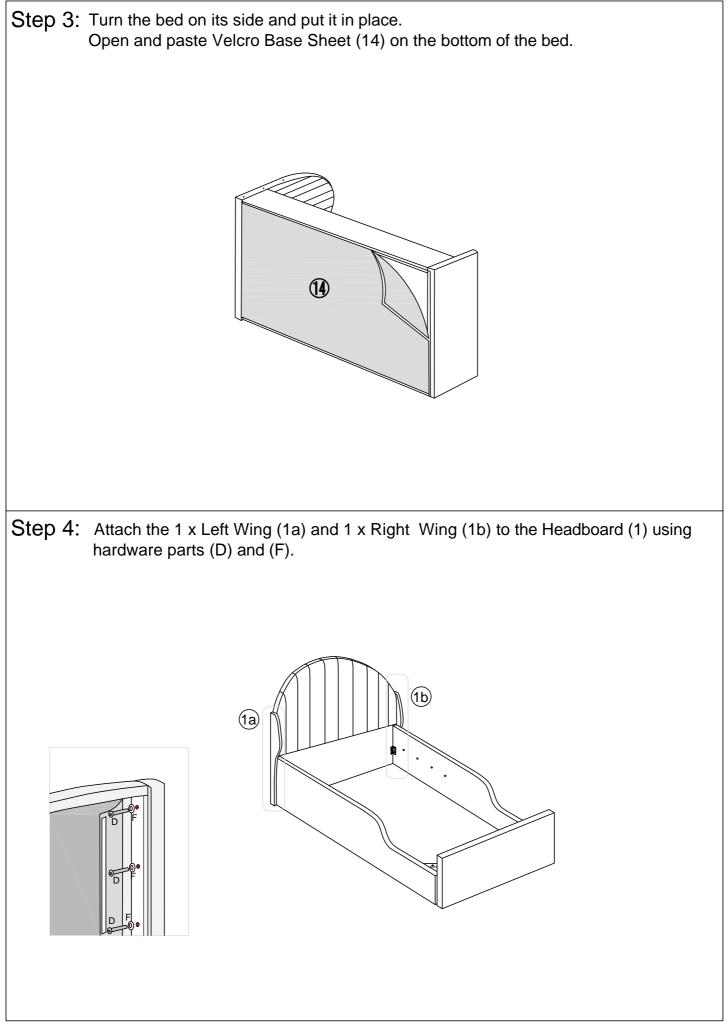

#### PAST LIST

|      | BOX 1             |     | BOX 2 |                  |     |
|------|-------------------|-----|-------|------------------|-----|
| PART | DESCRIPTION       | QTY | PART  | DESCRIPTION      | QTY |
| 1    | Headboard         | 1   | 3     | Siderail Left    | 1   |
| 2    | Footboard         | 1   | 4     | Siderail Right   | 1   |
| 1a   | Left Wing         | 1   | 6     | Gas Lift         | 2   |
| 1b   | Right Wing        | 1   | 7     | Cylinder         | 2   |
| 13   | Wooden Slats      | 26  | 8     | Base Front Bar   | 1   |
| 14   | Velcro Base Sheet | 1   | 9     | Base Back Bar    | 1   |
|      |                   |     | 10    | Base Side Bar    | 2   |
|      |                   |     | 11    | Mattress Support | 2   |
|      |                   |     | 12    | Across Bar       | 1   |
|      |                   |     | 15    | Base Centre Bar  | 1   |
|      |                   |     | 16    | Support Leg      | 2   |
|      |                   |     |       | Hardware Box     | 1   |
|      |                   |     |       |                  |     |

#### HARDWARE LIST (found in Box 2)

| PART | DIAGRAM                                 | DESCRIPTION                              | QTY |
|------|-----------------------------------------|------------------------------------------|-----|
| A    | (1))))))))))))))))))))))))))))))))))))) | ¼ x 15mm Bolt                            | 16  |
| В    |                                         | ¼ x 20mm Bolt                            | 14  |
| С    |                                         | <sup>5</sup> ∕ <sub>16</sub> x 25mm Bolt | 10  |
| D    |                                         | <sup>5</sup> ∕ <sub>16</sub> x 45mm Bolt | 14  |
| E    |                                         | <sup>5</sup> ∕ <sub>16</sub> x 50mm Bolt | 3   |
| F    | Ø                                       | M8 Washer                                | 68  |
| G    |                                         | 5/16 Zinc Nut                            | 11  |
| н    |                                         | Corner Bracket                           | 2   |
| I    | R                                       | Base Lift Strap                          | 1   |
| J    |                                         | Plastic End Cap                          | 26  |
| К    |                                         | Plastic Centre Cap                       | 13  |
| L    |                                         | M6 Allen Key                             | 1   |
| М    |                                         | M8 Allen Key                             | 1   |
| N    | 25                                      | <sup>5</sup> ∕ <sub>16</sub> Spanner     | 1   |
| Р    |                                         | 100 x 25mm EVA Pad                       | 4   |
| Q    |                                         | Adjustable Feet                          | 4   |