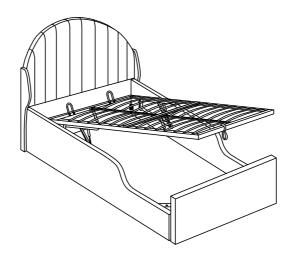

# MARINA 4FT SMALL DOUBLE

# Health & Safety:

This product or some parts of this product will be heavy. Please use an assistant when lifting.

Please keep small parts out of reach of children. Always use on a level, even surface. DO NOT jump on the product or any of its parts. DO NOT use this product if any parts are missing, damaged or worn. DO NOT use this product unless all fixings are secured. Advisory weight limit for the trundle bed is100kg+mattress. Caution strong spring attached to the trundle leg. Lift trundle slowly to release leg to avoid damage.