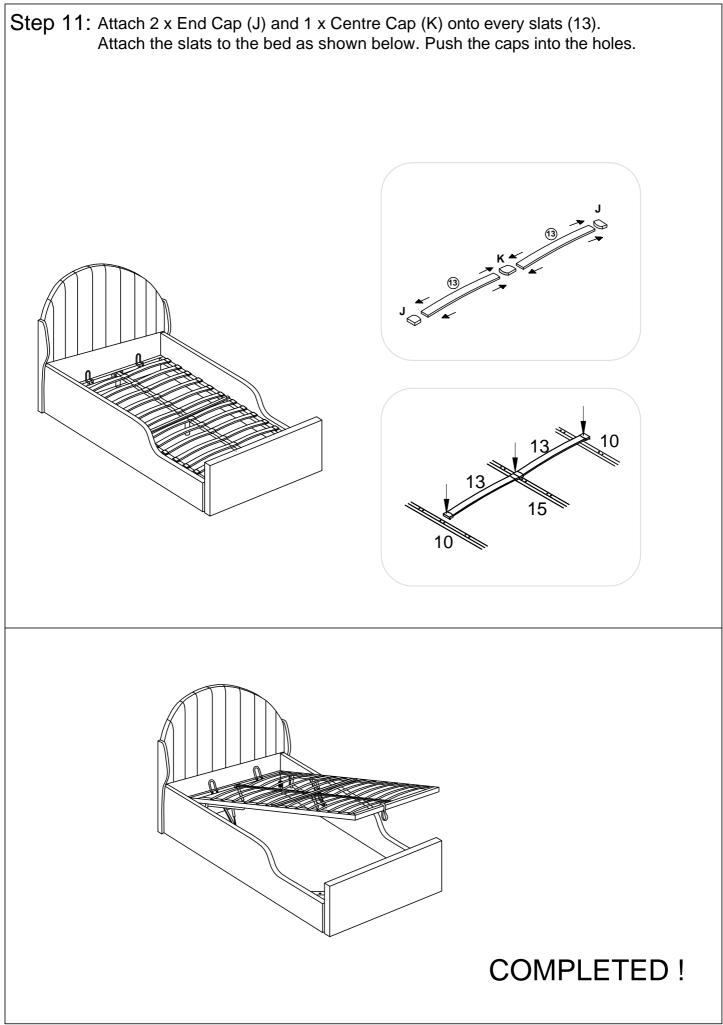

#### PAST LIST

|      | BOX 1             |     | BOX 2 |                  |     |
|------|-------------------|-----|-------|------------------|-----|
| PART | DESCRIPTION       | QTY | PART  | DESCRIPTION      | QTY |
| 1    | Headboard         | 1   | 3     | Siderail Left    | 1   |
| 2    | Footboard         | 1   | 4     | Siderail Right   | 1   |
| 1a   | Left Wing         | 1   | 6     | Gas Lift         | 2   |
| 1b   | Right Wing        | 1   | 7     | Cylinder         | 2   |
| 13   | Wooden Slats      | 26  | 8     | Base Front Bar   | 1   |
| 14   | Velcro Base Sheet | 1   | 9     | Base Back Bar    | 1   |
|      |                   |     | 10    | Base Side Bar    | 2   |
|      |                   |     | 11    | Mattress Support | 2   |
|      |                   |     | 12    | Across Bar       | 1   |
|      |                   |     | 15    | Base Centre Bar  | 1   |
|      |                   |     | 16    | Support Leg      | 2   |
|      |                   |     |       | Hardware Box     | 1   |
|      |                   |     |       |                  |     |

#### HARDWARE LIST (found in Box 2)

| PART | DIAGRAM                                 | DESCRIPTION                              | QTY |
|------|-----------------------------------------|------------------------------------------|-----|
| A    | (1))))))))))))))))))))))))))))))))))))) | ¼ x 15mm Bolt                            | 16  |
| В    |                                         | ¼ x 20mm Bolt                            | 14  |
| С    |                                         | <sup>5</sup> ∕ <sub>16</sub> x 25mm Bolt | 10  |
| D    |                                         | <sup>5</sup> ∕ <sub>16</sub> x 45mm Bolt | 14  |
| E    |                                         | <sup>5</sup> ∕ <sub>16</sub> x 50mm Bolt | 3   |
| F    | Ø                                       | M8 Washer                                | 68  |
| G    |                                         | 5/16 Zinc Nut                            | 11  |
| н    |                                         | Corner Bracket                           | 2   |
| I    | R                                       | Base Lift Strap                          | 1   |
| J    |                                         | Plastic End Cap                          | 26  |
| К    |                                         | Plastic Centre Cap                       | 13  |
| L    |                                         | M6 Allen Key                             | 1   |
| М    |                                         | M8 Allen Key                             | 1   |
| N    | 25                                      | <sup>5</sup> ∕ <sub>16</sub> Spanner     | 1   |
| Р    |                                         | 100 x 25mm EVA Pad                       | 4   |
| Q    |                                         | Adjustable Feet                          | 4   |